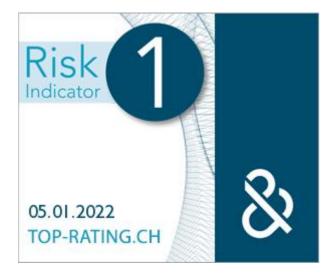

## Display LC AG got a top rating by Dun & Bradstreet

Display LC AG is proud to announce that it has acquired Dun & Bradstreet Rating Certificate with a risk indicator one. With this certification, Display LC AG affiliates to the exquisite circle in which are only two percent of all companies in Switzerland.

This excellent rating recognizes Display LC AG as a trustworthy and attractive Business partners with a stable business situation with an excellent payment record.

Top rating companies are characterized by financial stability and a top or high credit standing (irrespective of the size of their company).

Dun & Bradstreet DUNS: 48-222-1611

As reference please visit the following page: <a href="https://www.top-rating.ch/?sort">https://www.top-rating.ch/?sort</a>